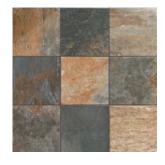

12" x 12" Autumn 101-02957-1

12" x 12" Multicolor 101-02667-0

Material: Porcelain Variation: V4/V3

**General Specification** 

Abrasion: PEI 4 Slip Resistance: DCOF 0.59 Intended Use: Floor & Wall

Size: **12" x 12"** Box Qty: 12 pcs Coverage: 1 sqft/pcs