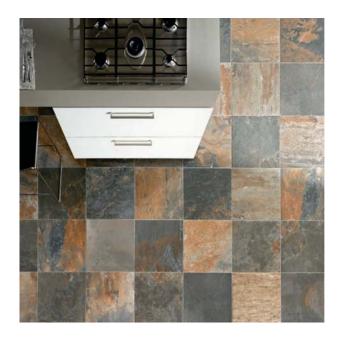

## Unicom Slate

Real slate looks without the real slate maintenance. Crafted in Italy with imaging that is outstanding in realism. Unicom Slate brings a natural feel with texture, pattern and variation will have your friends wondering how you keep your slate so pristine. Available in multiple sizes for endless pattern options should you choose.

12" x 12" Autumn 101-02957-1

12" x 12" Multicolor 101-02667-0

Material: Porcelain Variation: V4/V3

**General Specification** 

Abrasion: PEI 4 Slip Resistance: DCOF 0.59 Intended Use: Floor & Wall

Size: **12" x 12"** Box Qty: 12 pcs Coverage: 1 sqft/pcs