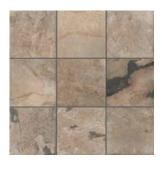

12" x 12" Autumn 101-02957-1

12" x 12" Multicolor 101-02667-0

Material: Porcelain Variation: V4/V3

**General Specification** 

Abrasion: PEI 4 Slip Resistance: DCOF 0.59 Intended Use: Floor & Wall

Size: **12" x 12"** Box Qty: 12 pcs Coverage: 1 sqft/pcs