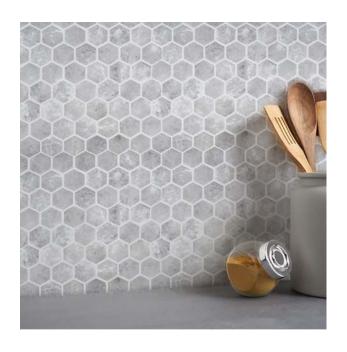

## Fiammato

The hexagon shape of the Fiammato series gives this 12 x 12 mosaic a modern appeal. Available in five colour blends reminiscent of marble, these glass tiles will make a great statement as a backsplash or other wall application.

## 12" x 12" Mosaic

| Carrara     | Nero        | Marfil      | Miscela Noce | Silver      |
|-------------|-------------|-------------|--------------|-------------|
| 103-42478-8 | 103-42481-4 | 103-42819-8 | 103-42821-0  | 103-42820-9 |
|             |             |             |              |             |