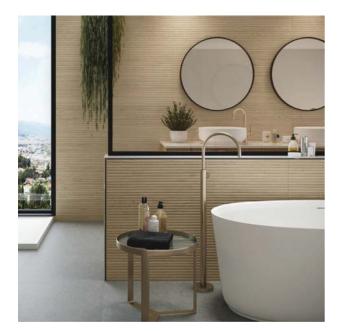

## Dassel

The Dassel series is set to impress with it's unique, large size and dimensional design! The linear wood effect, combined with a light oak colour, is both natural and modern, and perfect for a feature wall in your next project.