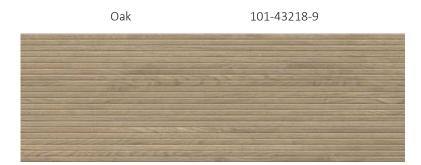

## Dassel

The Dassel series is set to impress with it's unique, large size and dimensional design! The linear wood effect, combined with a light oak colour, is both natural and modern, and perfect for a feature wall in your next project.

## 16" x 47.5"

|                     | ТЕСН                                                                           | NICAL                                                                              |
|---------------------|--------------------------------------------------------------------------------|------------------------------------------------------------------------------------|
| -m-                 | General Specification                                                          | 16" x 47.5"                                                                        |
| made in<br>Spain    | Material: Ceramic Wall Tile<br>Variation: V2                                   | Box Qty: 3 pcs<br>Coverage: 5.278 sqft/pcs                                         |
| eco                 | Intended Use: Wall                                                             |                                                                                    |
| DESIGN<br>ISO 14001 | Colors are for reference only. Please verify with actual sample. Pricing and s | Pecification may change without notice. Sizes shown in inches and are approximate. |