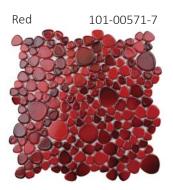

## Classic Pebble

The Classic Pebble series is a different take on the mosaic pebble trend. Made of porcelain, this mosaic is modern, fun and unique. It is available in 11.5 x 11.5 sheets in three colour options: White, Black and Red. (The Red option is a mix made of assorted red tones.)

## Pebble Mosaic (Red)

| General Specification      | Pebble Mosaic              |
|----------------------------|----------------------------|
| Material: Porcelain        | Box Qty: 11 sheets         |
| Variation: V1              | Coverage: 0.918 sqft/sheet |
| Intended Use: Floor & Wall | Sheet Size: 11.5" x 11.5"  |
|                            |                            |