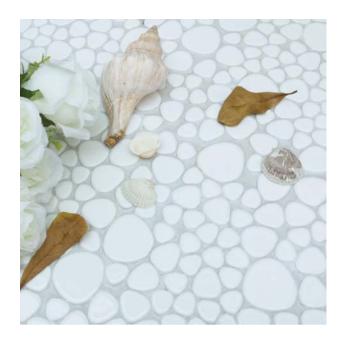

## Classic Pebble

The Classic Pebble series is a different take on the mosaic pebble trend. Made of porcelain, this mosaic is modern, fun and unique. It is available in 11.5 x 11.5 sheets in three colour options: White, Black and Red. (The Red option is a mix made of assorted red tones.)