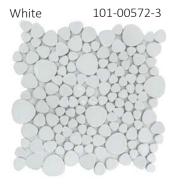

## Classic Pebble

The Classic Pebble series is a different take on the mosaic pebble trend. Made of porcelain, this mosaic is modern, fun and unique. It is available in 11.5 x 11.5 sheets in three colour options: White, Black and Red. (The Red option is a mix made of assorted red tones.)

## Pebble Mosaic (White & Black)