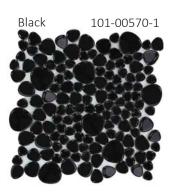

## Classic Pebble

The Classic Pebble series is a different take on the mosaic pebble trend. Made of porcelain, this mosaic is modern, fun and unique. It is available in 11.5 x 11.5 sheets in three colour options: White, Black and Red. (The Red option is a mix made of assorted red tones.)

## Pebble Mosaic (White & Black)