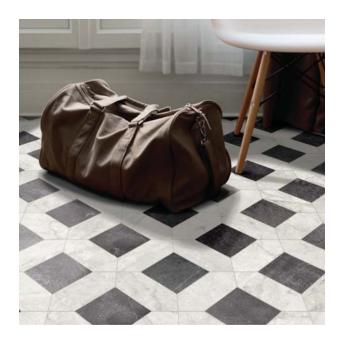

# Centuries

The Centuries series has a worn, aged, classic, stone-look field tile called Pisa and two unique mosaics which are ideal as a feature or accent.

12" x 24"

Centuries Pisa 101-12760-8

### Cassetone Deco Mosaic

Centuries Pisa/ Black Cassettone 101-12758-0

DISCONTINUED