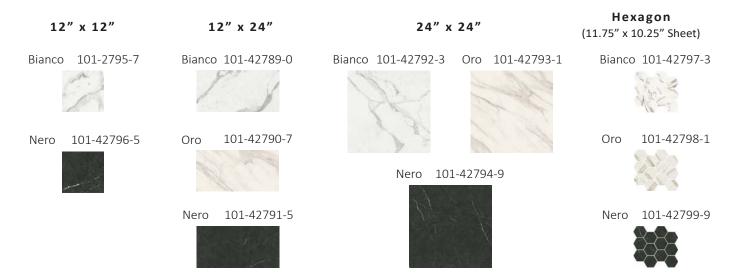

## Antique Marble

The Antique Marble collection features three different colours and veinings of marble, reproduced onto porcelain. Evoking the beauty of aged, natural stone, this elegant series is also a durable choice. It is available in a range of sizes, as well as a hexagon mosaic for ultimate versatility.

| General Specification                                                                        | 12" x 12"                               | 12" x 24"                              | 24" x 24"                              | Hexagon                                        |
|----------------------------------------------------------------------------------------------|-----------------------------------------|----------------------------------------|----------------------------------------|------------------------------------------------|
| Material: Porcelain<br>Variation: V3<br>lip Resistance: R9-R10<br>Intended Use: Wall & Floor | Box Qty: 11 pcs<br>Coverage: 1 sqft/pcs | Box Qty: 8 pcs<br>Coverage: 2 sqft/pcs | Box Qty: 4 pcs<br>Coverage: 4 sqft/pcs | Box Qty: 11 sheets<br>Coverage: 0.8364 sqft/po |