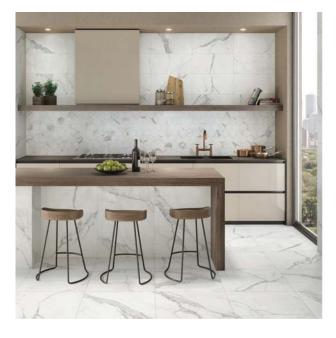

## Antique Marble

The Antique Marble collection features three different colours and veinings of marble, reproduced onto porcelain. Evoking the beauty of aged, natural stone, this elegant series is also a durable choice. It is available in a range of sizes, as well as a hexagon mosaic for ultimate versatility.